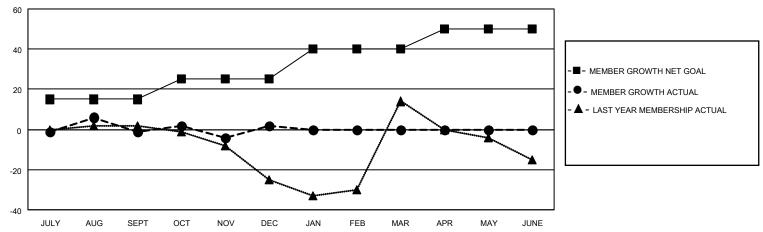

## District 8 S

| Clubs                 |               |           |               | Members               |                          |                         |                                                    |
|-----------------------|---------------|-----------|---------------|-----------------------|--------------------------|-------------------------|----------------------------------------------------|
| RESULTS FOR 2022-2023 |               |           |               | RESULTS FOR 2022-2023 |                          |                         |                                                    |
| QUARTER               | NEW CLUB GOAL | NEW CLUBS | DROPPED CLUBS | QUARTER ME            | EMBER GROWTH NET<br>GOAL | MEMBER GROWTH<br>ACTUAL | DROPPED<br>MEMBERS ACTUAL<br>(including transfers) |
| JULY/AUG/SEPT         | 0             | 0         | 0             | JULY/AUG/SEPT         | 15                       | 44                      | 43                                                 |
| OCT/NOV/DEC           | 1             | 0         | 0             | OCT/NOV/DEC           | 10                       | 48                      | 41                                                 |
| JAN/FEB/MAR           | 0             | 0         | 0             | JAN/FEB/MAR           | 15                       | 0                       | 0                                                  |
| APR/MAY/JUNE          | 1             | 0         | 0             | APR/MAY/JUNE          | 10                       | 0                       | 0                                                  |

#### GOALS AND ACTUAL MEMBERS CUMULATIVE

| DROPPED CLUBS: 0 |    | 19 CLUBS OF 34 ADDED 1 OR<br>MORE NEW MEMBERS | GENDER DISTRIBUTION                 |              |  |
|------------------|----|-----------------------------------------------|-------------------------------------|--------------|--|
|                  |    | WORE NEW WEWBERS                              | MALE                                | 497 (51.66%) |  |
|                  |    |                                               | FEMALE 463 (48.13%)                 |              |  |
| DROPPED MEMBERS  |    |                                               | NON BINARY                          | 0 (0.00%)    |  |
|                  |    |                                               | PREFER NOT TO ANSWER                | 2 (0.21%)    |  |
| DECEASED         | 8  |                                               |                                     | ,            |  |
| CLUB CANCELLED   | 0  | CLICK HERE FOR CUMULATIVE                     | TOTAL FAMILY UNIT MEMBERS           | 236          |  |
| OTHER            | 76 | MEMBERSHIP DATA                               |                                     |              |  |
| TOTAL            | 84 |                                               | FAMILY MEMBERS PAYING HALF DUES 124 |              |  |
|                  |    |                                               |                                     |              |  |