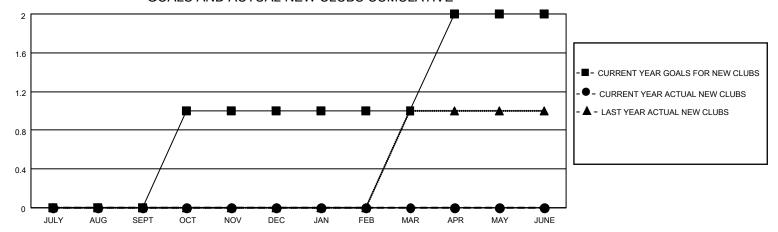

## District 8 S

| Clubs                 |               |           |               | Members               |                          |                         |                                                    |
|-----------------------|---------------|-----------|---------------|-----------------------|--------------------------|-------------------------|----------------------------------------------------|
| RESULTS FOR 2022-2023 |               |           |               | RESULTS FOR 2022-2023 |                          |                         |                                                    |
| QUARTER               | NEW CLUB GOAL | NEW CLUBS | DROPPED CLUBS | QUARTER ME            | EMBER GROWTH NET<br>GOAL | MEMBER GROWTH<br>ACTUAL | DROPPED<br>MEMBERS ACTUAL<br>(including transfers) |
| JULY/AUG/SEPT         | 0             | 0         | 0             | JULY/AUG/SEPT         | 15                       | 44                      | 43                                                 |
| OCT/NOV/DEC           | 1             | 0         | 0             | OCT/NOV/DEC           | 10                       | 48                      | 41                                                 |
| JAN/FEB/MAR           | 0             | 0         | 0             | JAN/FEB/MAR           | 15                       | 0                       | 0                                                  |
| APR/MAY/JUNE          | 1             | 0         | 0             | APR/MAY/JUNE          | 10                       | 0                       | 0                                                  |

#### GOALS AND ACTUAL NEW CLUBS CUMULATIVE